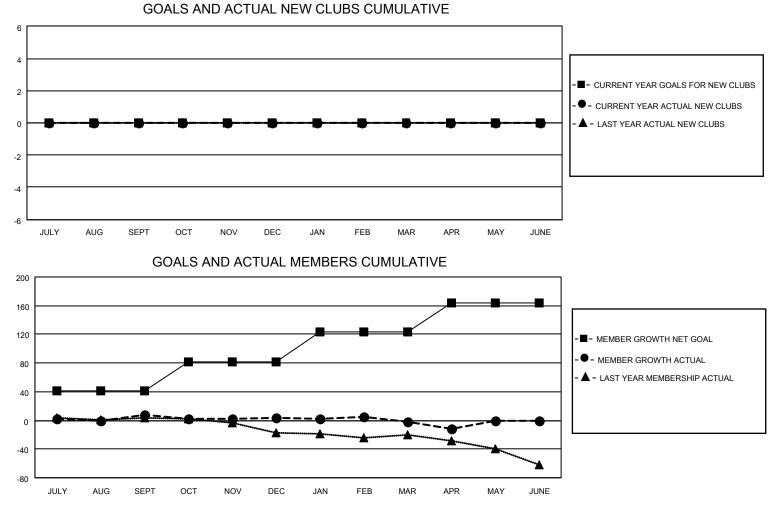

## LOCATION AUSTRALIA

District 201C1

Results as of: 4/30/2023

| Clubs                 |               |           |               | Members               |                        |                         |                                                    |
|-----------------------|---------------|-----------|---------------|-----------------------|------------------------|-------------------------|----------------------------------------------------|
| RESULTS FOR 2022-2023 |               |           |               | RESULTS FOR 2022-2023 |                        |                         |                                                    |
| QUARTER               | NEW CLUB GOAL | NEW CLUBS | DROPPED CLUBS | QUARTER MEMI          | BER GROWTH NET<br>GOAL | MEMBER GROWTH<br>ACTUAL | DROPPED<br>MEMBERS ACTUAL<br>(including transfers) |
| JULY/AUG/SEPT         | 0             | 0         | 0             | JULY/AUG/SEPT         | 41                     | 37                      | 25                                                 |
| OCT/NOV/DEC           | 0             | 0         | 0             | OCT/NOV/DEC           | 41                     | 30                      | 33                                                 |
| JAN/FEB/MAR           | 0             | 0         | 0             | JAN/FEB/MAR           | 41                     | 37                      | 40                                                 |
| APR/MAY/JUNE          | 0             | 0         | 0             | APR/MAY/JUNE          | 41                     | 5                       | 14                                                 |